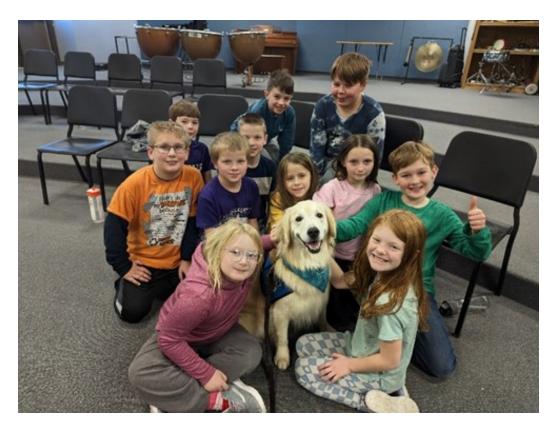

## K-9 Comfort Dog Ministry

Lutheran Church Charities K-9 Comfort Dog Ministry of Immanuel Lutheran Church, Ellsworth, Kansas, Keren Comfort Dog "Plushies" \$7,000

The money will be used to purchase 20 boxes of 30 plush puppies (plushies) for the Keren's ministry team to distribute as they share the mercy, compassion, presence, and proclamation of Jesus Christ to those hurting and in need.