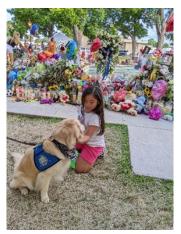

## K-9 Comfort Dog Ministry

Lutheran Church Charities K-9 Comfort Dog Ministry of Immanuel Lutheran Church, Ellsworth, Kansas, Keren Comfort Dog "Plushies" \$7,000

The money will be used to purchase 20 boxes of 30 plush puppies (plushies) for the Keren's ministry team to distribute as they share the mercy, compassion, presence, and proclamation of Jesus Christ to those hurting and in need.