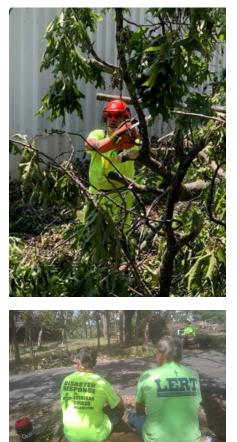

The NE Kansas Lutheran Early Response Team (LERT) travels across the country to help clean up after storms and other natural disasters while also sharing the Gospel. The money will provide new or replacement tools (chainsaws, helmets, etc.) and gas for travel.