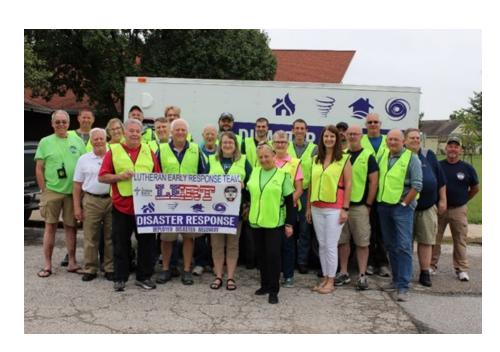

## 2024-2026 KANSAS DISTRICT LWML MISSION GRANT #6 Northeast Kansas Lutheran Early Response team

Northeast Kansas Lutheran Early Response Team (LERT), Gardner, Kansas Chainsaws and Chainsaw Supplies \$4,000

The NE Kansas Lutheran Early Response Team (LERT) travels across the country to help clean up after storms and other natural disasters while also sharing the Gospel. The money will provide new or replacement tools (chainsaws, helmets, etc.) and gas for travel.