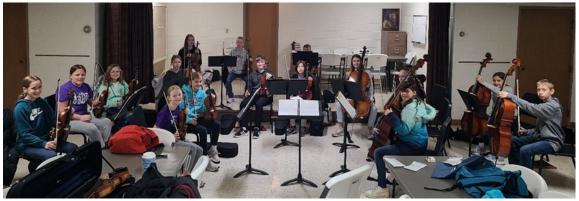

## Linn Lutheran School Orchestra, Linn, Kansas, New Orchestra \$7,500

The money will be used for the ongoing costs to pay for music, instrument rental and maintenance for a new orchestra. The school orchestra includes students from all area congregations and seeks to recruit students from the public school. The new orchestra currently has 15 children participating.